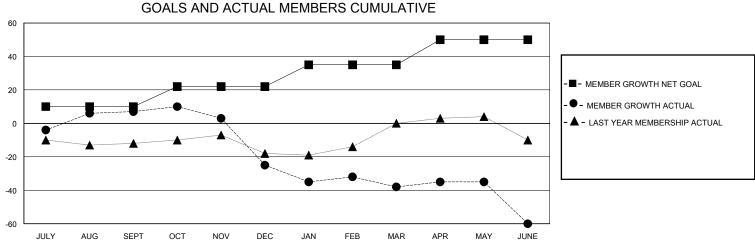

## MONTHLY MEMBERSHIP PROGRESS REPORT

District 12 I

Results as of: 6/30/2020

## GMT: **LOCATION TENNESSEE GMT CA** Clubs **Members RESULTS FOR 2019-2020 RESULTS FOR 2019-2020** NEW CLUB GOAL **NEW CLUBS** DROPPED CLUBS QUARTER MEMBER GROWTH NET MEMBER GROWTH DROPPED QUARTER **GOAL** MEMBERS ACTUAL **ACTUAL** (including transfers)

1 0 0 10 35 24 JULY/AUG/SEPT JULY/AUG/SEPT 0 0 1 12 8 38 OCT/NOV/DEC OCT/NOV/DEC 0 0 13 26 32 JAN/FEB/MAR JAN/FEB/MAR 0 0 0 33 APR/MAY/JUNE APR/MAY/JUNE 15 14